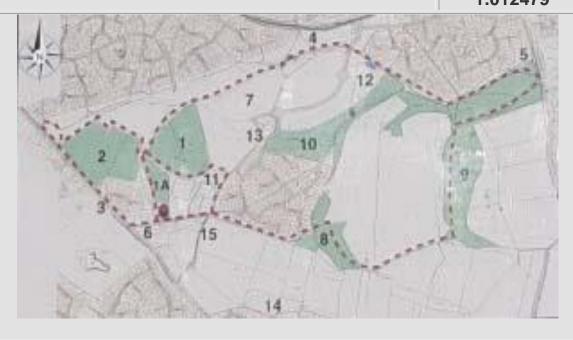

## **Ecological Owlthorpe (Map Legend)**

## **Owlthorpe Grazing Project:**

No. 1 Phase 1

No. 1A Phase 1A

No 2 Phase 2

-----

No 3 Moor Valley (A616)

No 4 Donetsk Way (A57)

**Supertram Station** 

No 5 Moss Way

No 6 Moorhole Lane

No 7 Ochre Dyke

No 8 Hanging Lee Wood

No 9 Westfield Plantation

No 10 Owlthorpe Forest Setting

No 11 Owlthorpe Wild Orchard

No 12 Owlthorpe Wetland

No 13 Owlthorpe Medical Centre

No 14 3-Way Stone Stile

No 15 Bridle Way